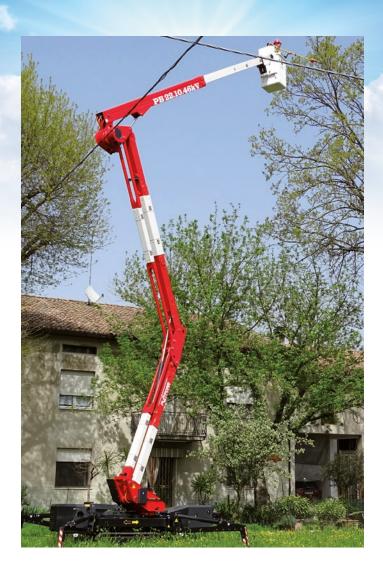

## SPIDER 22.10.46 kV

TRACKED AERIAL WORKING PLATFORMS

RAISING THE STANDARD

## SERIES SPIDER 22.10.46 kV

## Suitable for aerial work near live power lines

- Conforms to the ANSI/SAIA A92.2 standard for category C machines
- High pressure hydraulic lines for basket accessories
- Tracked crawler with hydraulic widening
  Radio Command in Basket with spare battery
- Easy maintenance