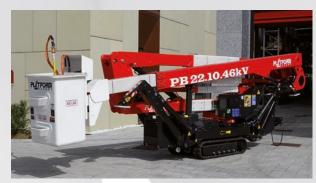

## SPIDER 22.10.46 kV

TRACKED AERIAL WORKING PLATFORMS

RAISING THE STANDARD

## SERIES SPIDER 22.10.46 kV

## Suitable for aerial work near live power lines

- Conforms to the ANSI/SAIA A92.2 standard for category C machines
- High pressure hydraulic lines for basket accessories
- Tracked crawler with hydraulic widening
  Radio Command in Basket with spare battery
- Easy maintenance