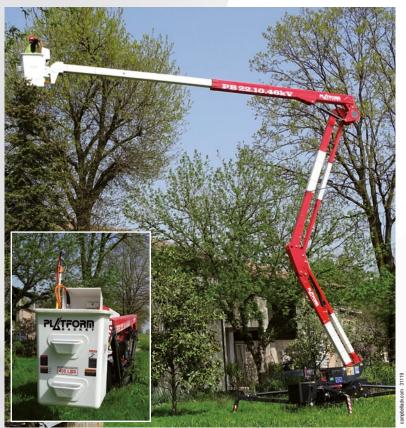

## SPIDER 22.10.46 kV

TRACKED AERIAL WORKING PLATFORMS

RAISING THE STANDARD

## SERIES SPIDER 22.10.46 kV

## Suitable for aerial work near live power lines

- Conforms to the ANSI/SAIA A92.2 standard for category C machines
- High pressure hydraulic lines for basket accessories
- Tracked crawler with hydraulic widening
  Radio Command in Basket with spare battery
- Easy maintenance