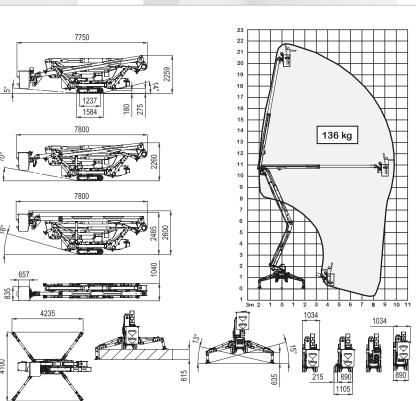

- Simple and intuitive on-board equipmentUltra-light and easy to transport

| TECHNICAL SPECIFICATIONS             |           | STD         |
|--------------------------------------|-----------|-------------|
| Dielectric protection during working | KV        | 46          |
| Maximum working height               | m         | 21,80       |
| Floor height                         | m         | 19,800      |
| Maximum side outreach                | m         | 10,00       |
| Rotation angle of the tower          | ۰         | 360         |
| Aluminium basket dimensions          | m         | 0,60x0,76   |
| Basket rotation angle                | ۰         | 70+70       |
| Maximum capacity of basket           | Kg        | 136         |
| Length closed (basket disassembled)  | m         | 7,75        |
| Minimum width closed                 | m         | 0,90        |
| Minimum height closed                | m         | 2,25        |
| Overall dimensions Stabilization     | m         | 4,15 x 4,27 |
| Maximum horizontal inclination       | degrees/% | 16° (29%)   |
| Maximum side inclination             | degrees/% | 16° (29%)   |
| Maximum speed                        | Km/h      | 1,50        |
| Two Speed (option)                   |           | 2,70        |
| WEIGHTS                              |           | STD         |
| Weight in work conditions*           | Kg        | 3790        |
| Ground pressure stowed machine       | KN/m²     | 7,47        |
| Ground pressure when on stabilizers  | KN/m²     | 2,30        |
| Max point load on one stabilizer     | KN        | 21,8        |
| POWER                                |           | STD         |
| Z602E Kubota diesel engine           | CV/Giri'  | 12,5 / 3200 |
| Electric Motor 12 Vdc                | CV/Giri'  | -           |
| Ignition and emergency battery       | Vdc/Ah    | 12 / 55     |