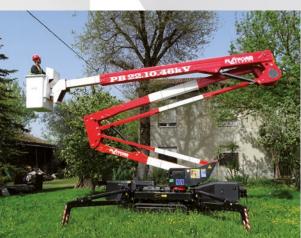

## SPIDER 22.10.46 kV

TRACKED AERIAL WORKING PLATFORMS

RAISING THE STANDARD

## SERIES SPIDER 22.10.46 kV

## Suitable for aerial work near live power lines

- Conforms to the ANSI/SAIA A92.2 standard for category C machines
- High pressure hydraulic lines for basket accessories
- Tracked crawler with hydraulic widening
  Radio Command in Basket with spare battery
- Easy maintenance